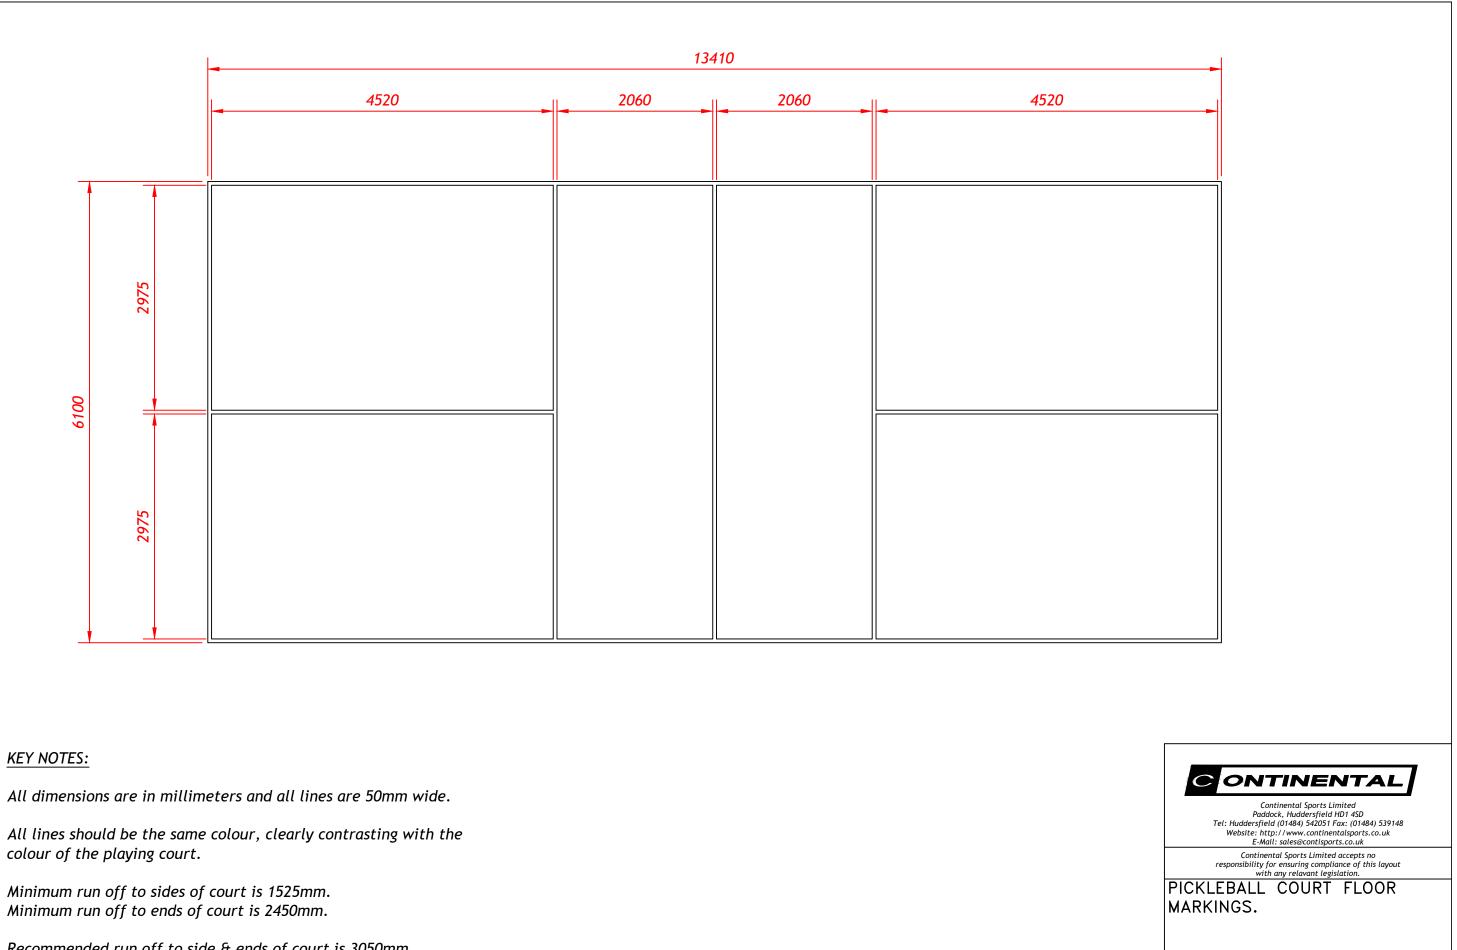

## KEY NOTES:

All lines should be the same colour, clearly contrasting with the colour of the playing court.

Minimum run off to sides of court is 1525mm. Minimum run off to ends of court is 2450mm.

Recommended run off to side & ends of court is 3050mm.

Taken from USA Pickleball - 2024 Official Rulebook.

© Continental Sports Limited The copyright of this drawing and any supplementary information issued shall remain vested in Continental Sports Limited. It shall not be passed to any other party without the express written consent of an authorised director of Continental Sports Limited.

Tolerances as detailed on SPE001 unless on the dimension. ALL DIMENSIONS ARE GIVEN IN MILLIMETH DO NOT SCALE OFF DRAWING.

|               |            |                         | -  | -   |
|---------------|------------|-------------------------|----|-----|
|               | scale      | date                    | dr | rev |
| noted<br>RES. | 1:50       | 13/11/24                | RC |     |
|               | projection | <sup>dwg no</sup> CM-39 |    |     |