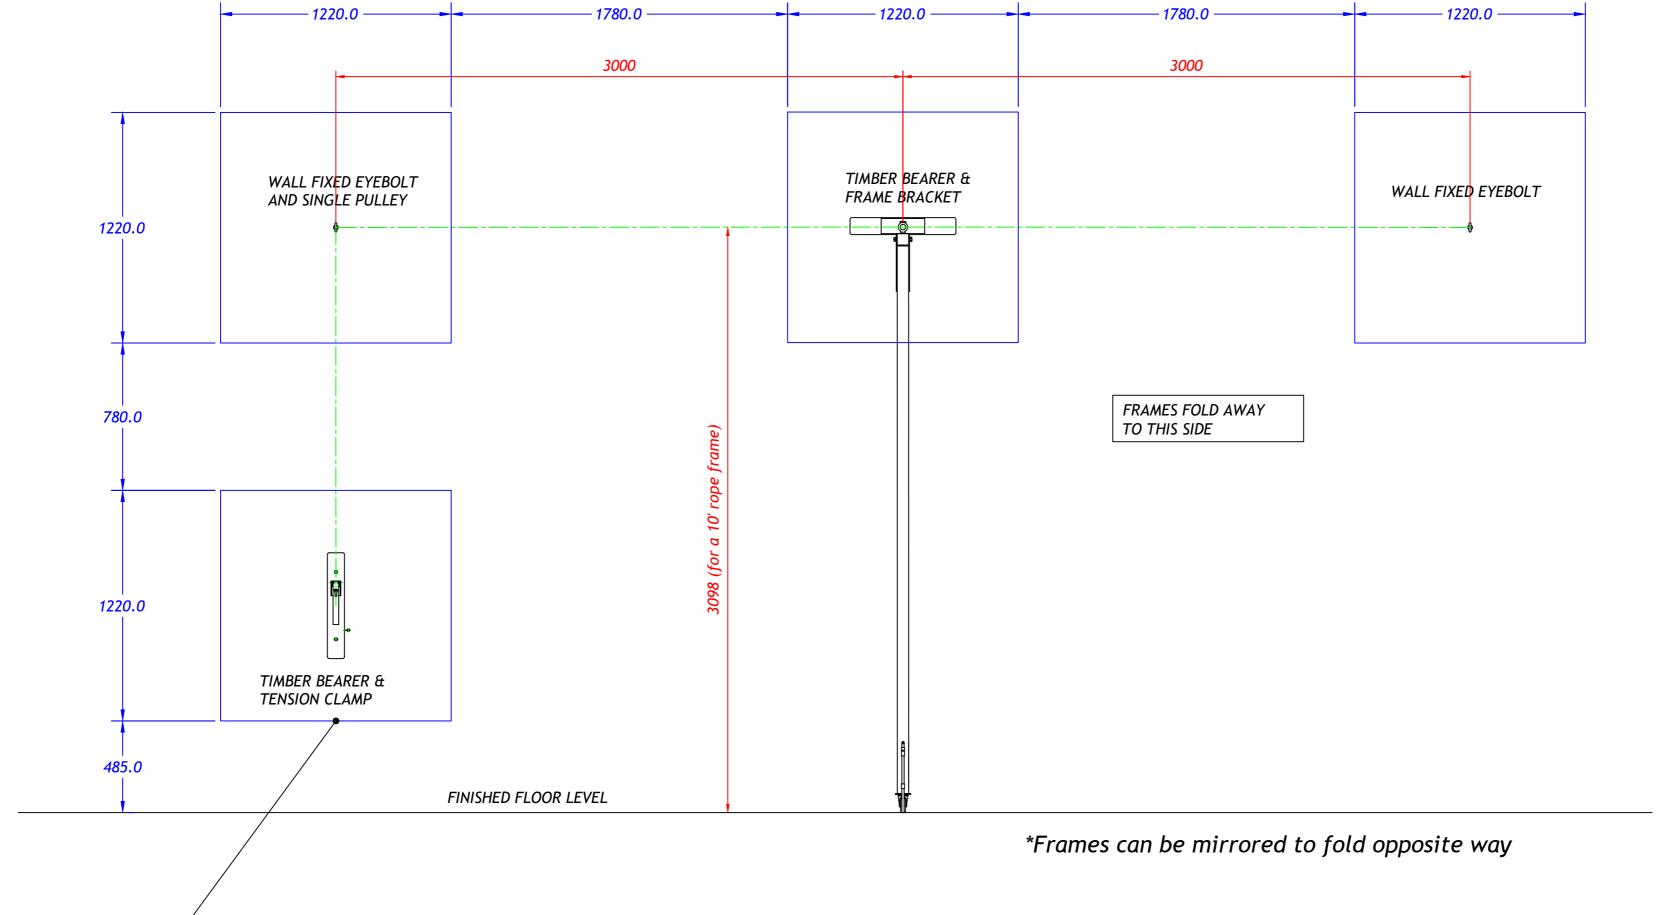

## (3.0m) Wall Hinged Rope Frame (WHRF) 10' - PATTRESS DETAILS

4no blue rectangles indicate plywood to walls to accommodate frame fixings. Minimum 18mm thk pattress can be surface mounted or between studs.

Wall Hinged Rope Frame (WHRF) 3.0m (10')

Tolerances as detailed on SPE001 unless noted ALL DIMENSIONS ARE GIVEN IN MILLIMETRES. DO NOT SCALE OFF DRAWING.

on the dimension.

A2@1:20 | 13/01/25 CR

© Continental Sports Limited