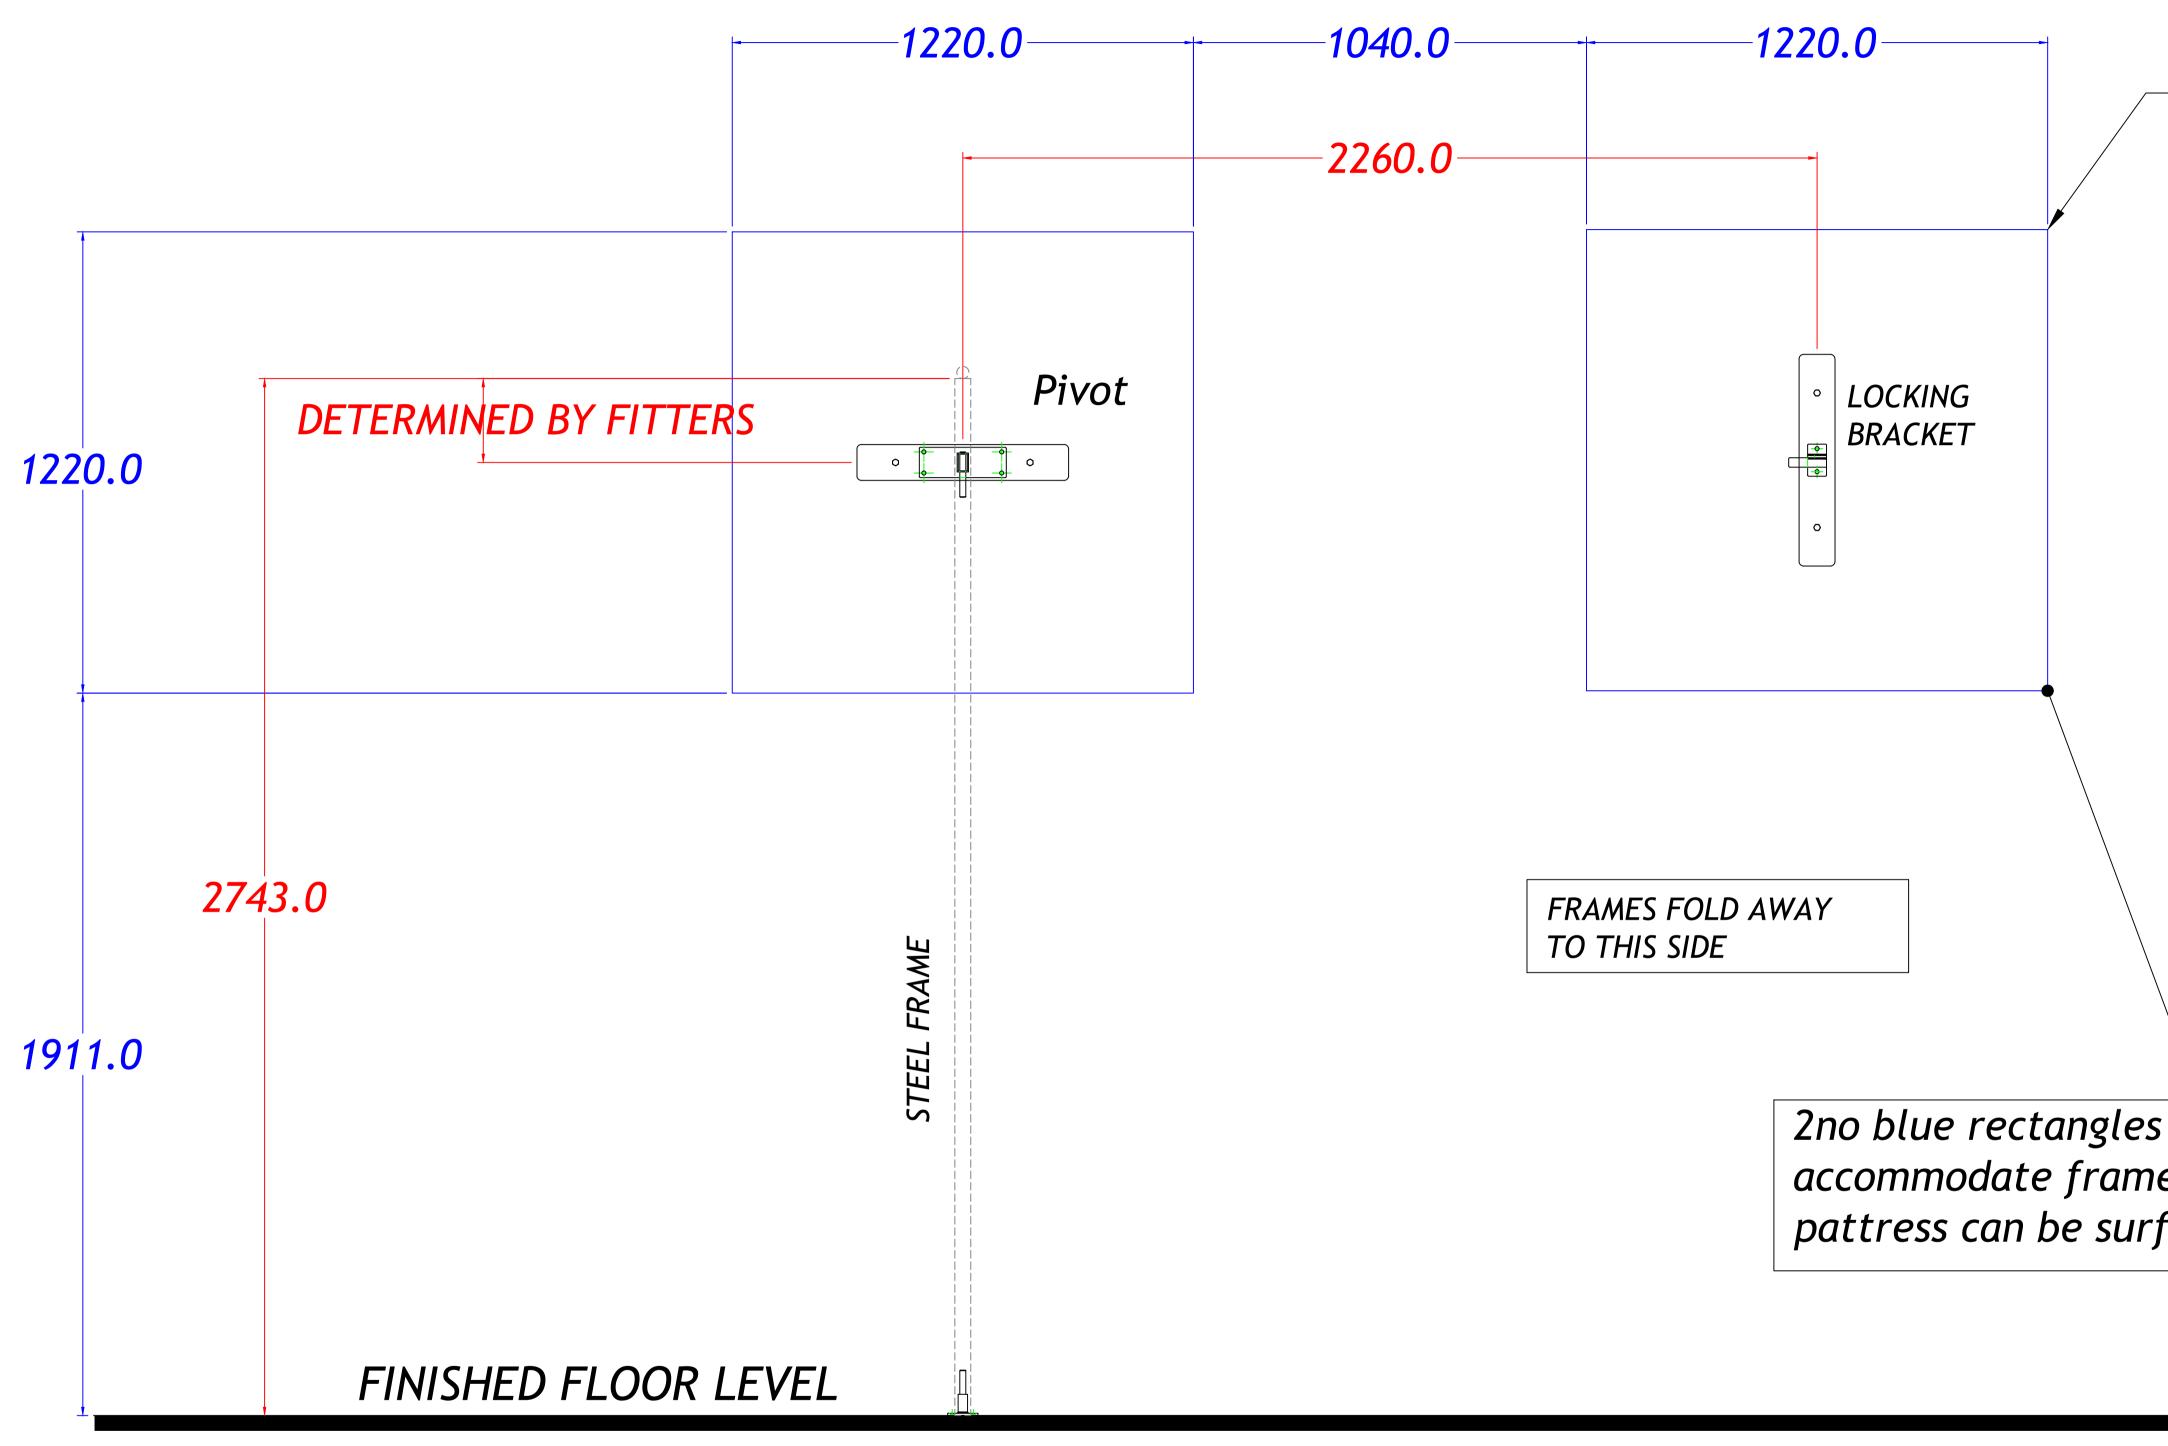

## (2.7m) Steel 3-gate 9' - PATTRESS DETAILS

\*Frames can be mirrored to fold opposite way

2no 18mm thick plywood pattresses

## 2no blue rectangles indicate plywood to walls to accommodate frame fixings. Minimum 18mm thk pattress can be surface mounted or between studs.

| CONTINENTAL                                                                                                                                                                       |
|-----------------------------------------------------------------------------------------------------------------------------------------------------------------------------------|
| Continental Sports Limited<br>Paddock, Huddersfield HD1 4SD<br>Tel: Huddersfield (01484) 539148<br>Website: http://www.continentalsports.co.uk<br>E-Mail: sales@contisports.co.uk |
| Continental Sports Limited accepts no<br>responsibility for ensuring compliance of this layout<br>with any relevant legislation.                                                  |