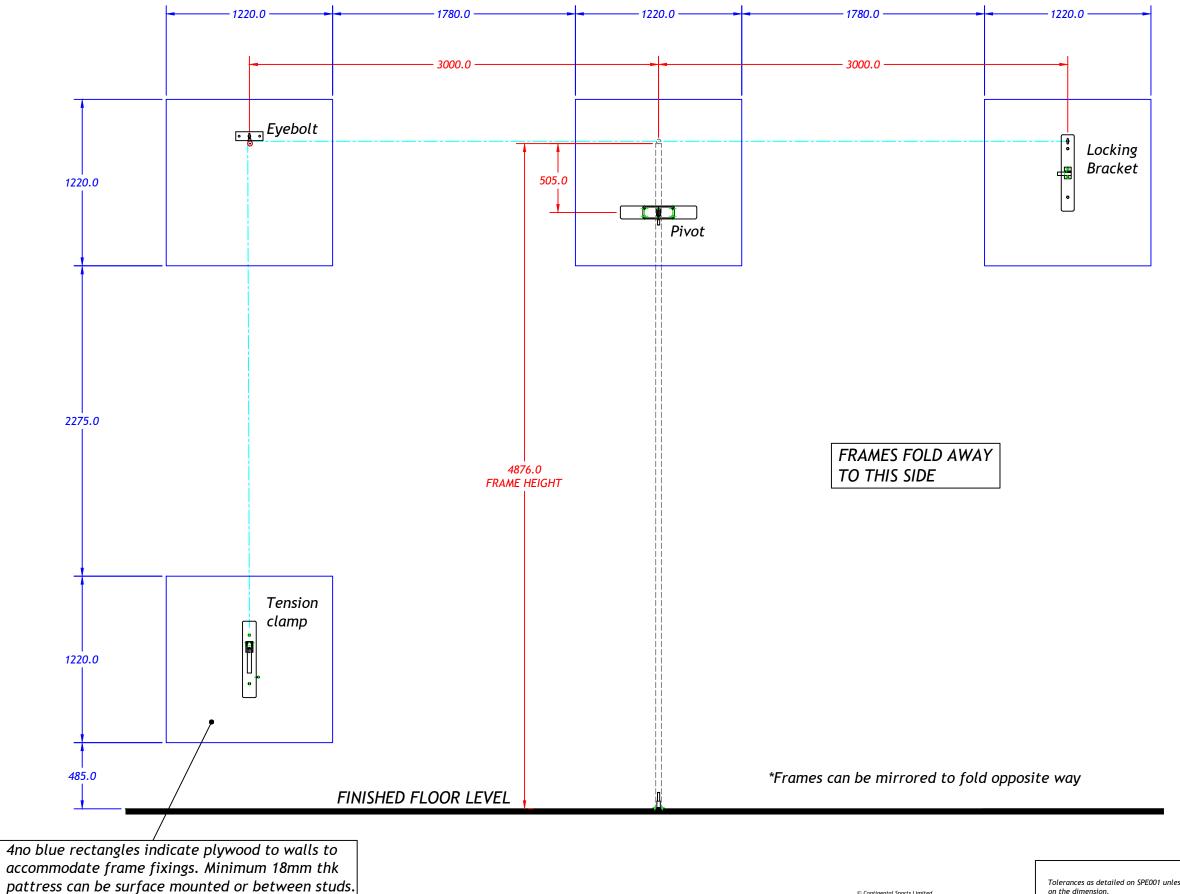

## (4.8m) HINGED SINGLE DOUBLE BEAM 16' - PATTRESS DETAILS

CONTINENTAL

Continental Sports Limited
Paddock, Huddersfield HD1 4SD
Tel: Huddersfield (01484) 54505 Fax: (01484) 539148
Webite: http://www.continentalsports.co.uk
E-Mail: sales@contisports.co.uk
Continental Sports Limited accepts no
responsibility for ensuring compilance of this layout
with any relevant legislation.

Pattress Details Hinged Single Double Beam (HSDB) 16'

Tolerances as detailed on SPE001 unless noted on the dimension.
ALL DIMENSIONS ARE GIVEN IN MILLIMETRES.
DO NOT SCALE OFF DRAWING.

A2@1:20 12/12/24 CR 450-25