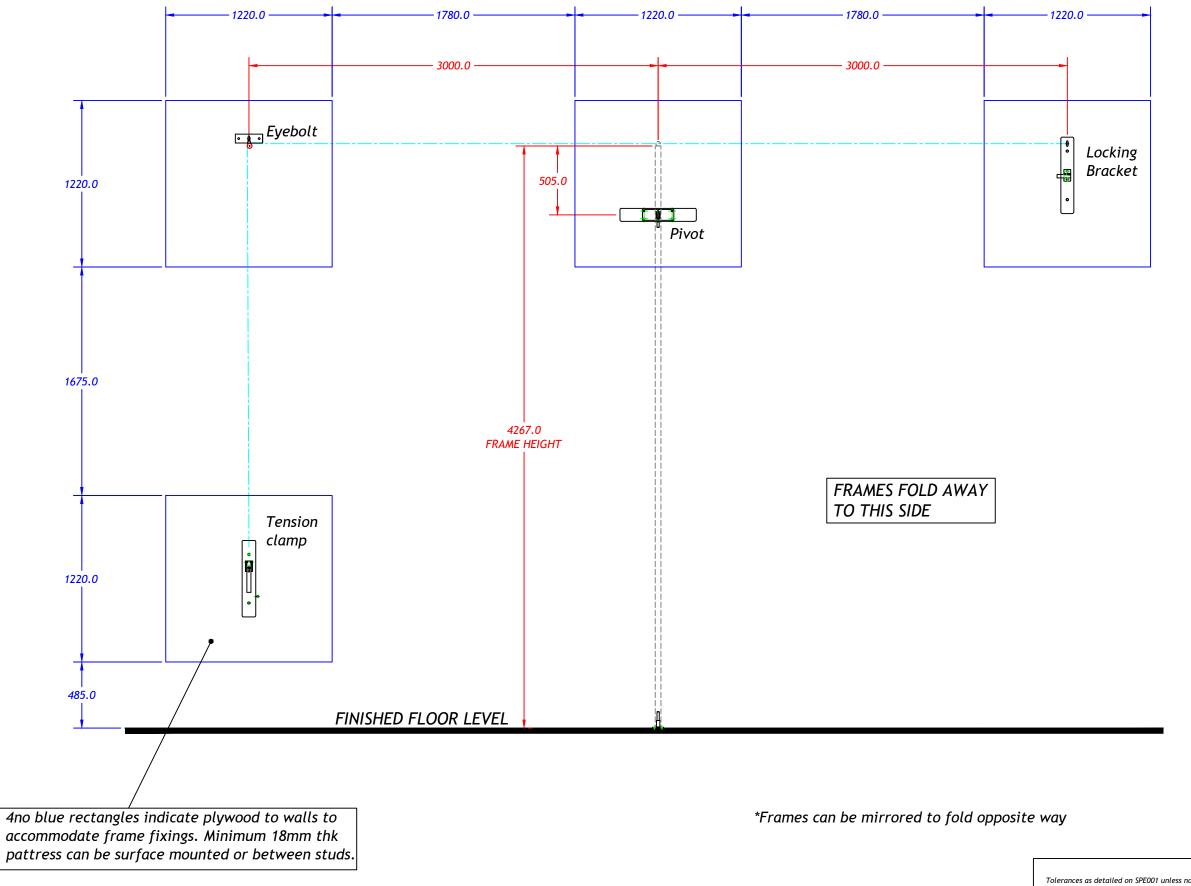

## (4.2m) HINGED SINGLE DOUBLE BEAM 14' - PATTRESS DETAILS

Tolerances as detailed on SPE001 unless noted

on the dimension.
ALL DIMENSIONS ARE GIVEN IN MILLIMETRES. DO NOT SCALE OFF DRAWING.

Continental Sports Limited
Paddock, Huddersfield HDI 4SD
Tel: Huddersfield (01484) 542051 Fax: (01484) 539148
Website: http://www.continentalsports.co.uk
E-Mail: sales@contisports.co.uk
Continental Sports Limited accepts no
responsibility for ensuring compliance of this layout
with any relevant legislation. Pattress Details Hinged Single Double Beam (HSDB) 14'