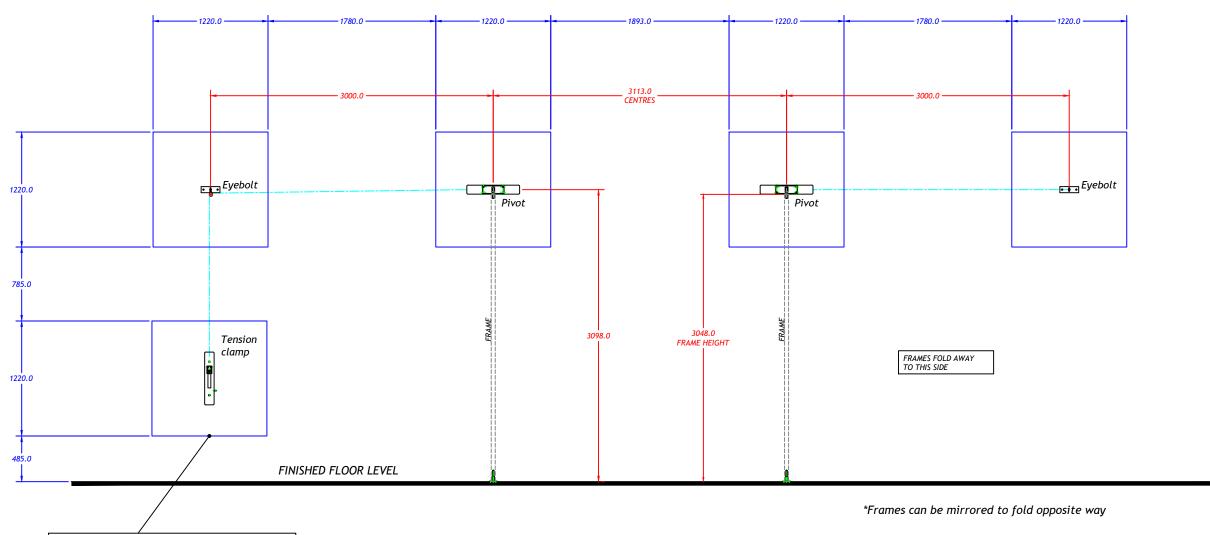

## (3.0m) PAIR OF 2 IN 1 CLIMBING FRAMES 10' - PATTRESS DETAILS

5no blue rectangles indicate plywood to walls to accommodate frame fixings. Minimum 18mm thk pattress can be surface mounted or between studs.