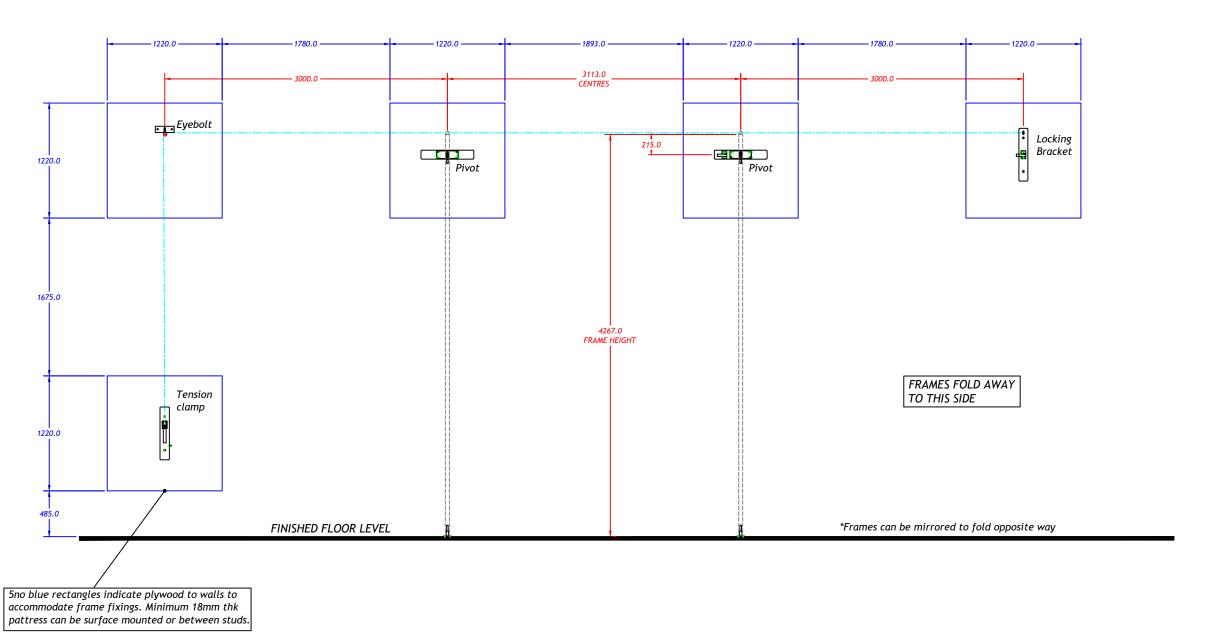

## (4.2m) PAIR OF TIMBER FRAMES 14' - PATTRESS DETAILS

Continental Sports Limited
Paddock, Huddersfield 1014 450
Tel: Huddersfield 1014 9, 2020 F for: (01484) 539148

Paddock, Huddersfield HD1 4SD
Tel: Huddersfield (01484) 542051 Fax: (01484) 53
Website: http://www.continentalsports.co.u
E-Mail: sales@contisports.co.uk

E-Mail: sales@contisports.co.uk

Continental Sports Limited accepts no responsibility for ensuring compliance of this lay with any relevant legislation.

Pattress Details
Wall Hinged Climbing Frame
(WHCF) Double Frame 14'

Tolerances as detailed on SPE001 unless noted on the dimension.

ALL DIMENSIONS ARE GIVEN IN MILLIMETRES.
DO NOT SCALE OFF DRAWING.