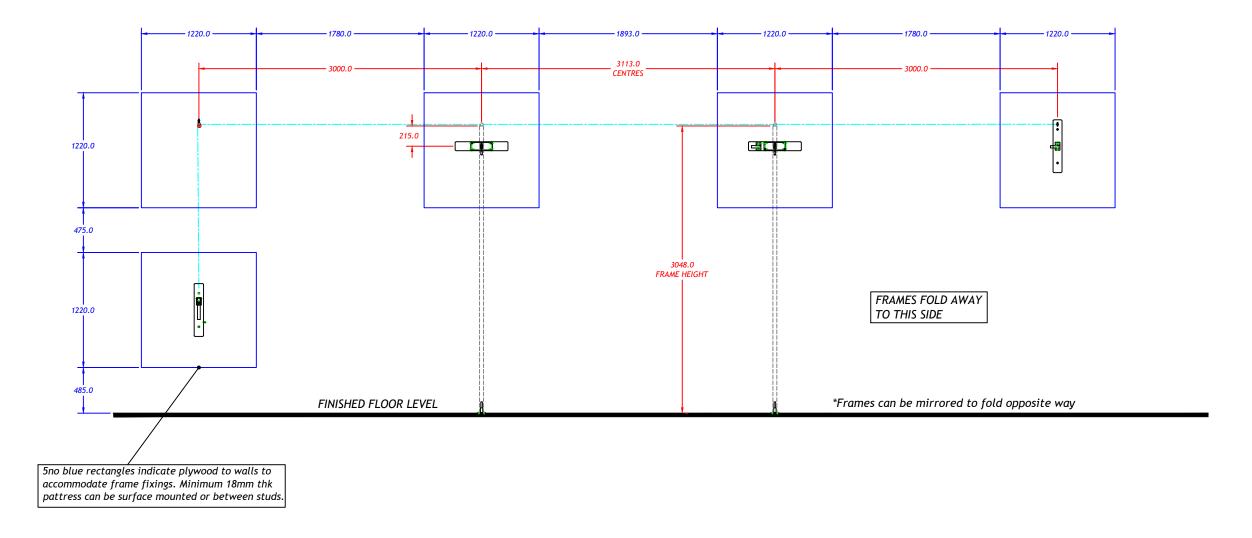

## (3.0m) PAIR OF TIMBER FRAMES 10' - PATTRESS DETAILS

Continental Sports Limited
Pedidock, Hudders Field (FD1 45)
Tel-Hudders Field (FD145)
Tel-Hudders Field (FD145)

Paddock, Huddersfield HD1 4SD
Tel: Huddersfield (01484) 542051 Fax: (01484) 53
Website: http://www.continentalsports.co.u
E-Mail: sales@contisports.co.uk

E-Mail: sales@contisports.co.uk

Continental Sports Limited accepts no responsibility for ensuring compliance of this lay with any relevant legislation.

Pattress Details
Wall Hinged Climbing Frame
(WHCF) Double Frame 10'

Tolerances as detailed on SPE001 unless noted on the dimension.

ALL DIMENSIONS ARE GIVEN IN MILLIMETRES.
DO NOT SCALE OFF DRAWING.