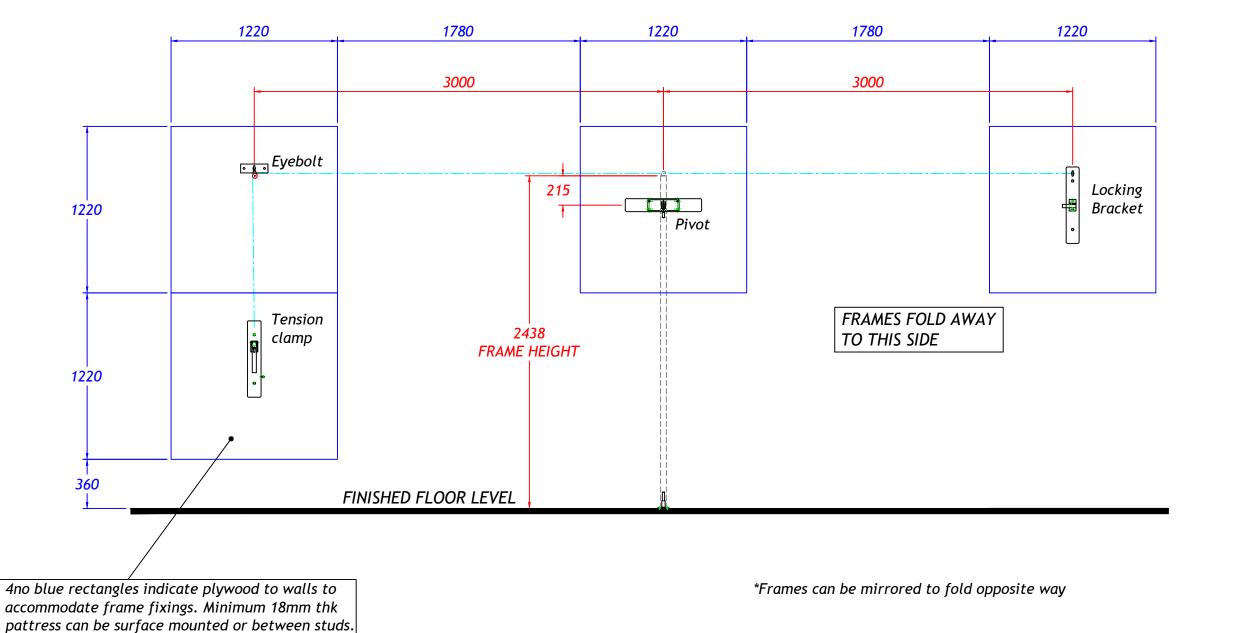

## (2.4m) SINGLE TIMBER FRAME 8' - PATTRESS DETAILS

CONTINENTAL Continental Sports Limited
Paddock, Huddersfield HDI 4SD
Tel: Huddersfield (J 1484) 4505 Fax: (D1484) 539148
Website: http://www.continentalsports.co.uk
Edwil: sales@contisports.co.uk
Continental Sports Limited accepts no
responsibility for ensuring compliance of this layout
with any relevant legislation.

Pattress Details Wall Hinged Climbing Frame (WHCF) Single Frame 8'

Tolerances as detailed on SPE001 unless noted on the dimension.
ALL DIMENSIONS ARE GIVEN IN MILLIMETRES.
DO NOT SCALE OFF DRAWING.

A2@1:20 06/12/24 CR 450-05